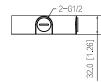

## Dimensions (mm[inch])

### **Technical Specification**

Structure

| Casing Material    | Aluminum alloy                            |
|--------------------|-------------------------------------------|
| Product Dimensions | Φ114.8 mm × 32.0 mm (Φ4.52" × 1.26")      |
| Appearance Color   | Black                                     |
| Net Weight         | 0.19 kg (0.42 lb)                         |
| Gross Weight       | 0.26 kg (0.57 lb)                         |
| Load Bearing       | 1.0 kg (2.20 lb)                          |
| Installation       | Junction mount                            |
| Screw Thread Type  | G1/2                                      |
| Applicable Model   | Please see "Camera Accessories Selection" |