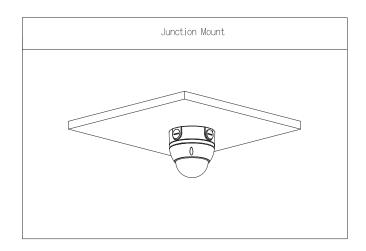

## Installation

#### Scene

Ideal for mounting cameras, and works in temperatures ranging from  $-40\,^{\circ}\text{C}$  to  $+60\,^{\circ}\text{C}$  ( $-40\,^{\circ}\text{F}$  to  $+140\,^{\circ}\text{F}$ ) and in environments with a relative humidity of less than 90%.