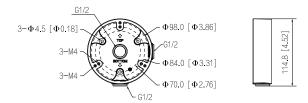

### **Technical Specification**

Structure

| Casing Material    | Aluminum alloy                            |
|--------------------|-------------------------------------------|
| Product Dimensions | Φ114.8 mm × 32.0 mm (Φ4.52" × 1.26")      |
| Appearance Color   | Black                                     |
| Net Weight         | 0.19 kg (0.42 lb)                         |
| Gross Weight       | 0.26 kg (0.57 lb)                         |
| Load Bearing       | 1.0 kg (2.20 lb)                          |
| Installation       | Junction mount                            |
| Screw Thread Type  | G1/2                                      |
| Applicable Model   | Please see "Camera Accessories Selection" |

## Dimensions (mm[inch])