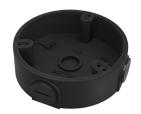

# DH-PFA136-B

Junction Box

- · Built of aluminum alloy.
- · Matched with particular cameras, beautiful and elegant designed.

### **Technical Specification**

Structure

| Casing Material    | Aluminum alloy                            |
|--------------------|-------------------------------------------|
| Product Dimensions | Φ114.8 mm × 32.0 mm (Φ4.52" × 1.26")      |
| Appearance Color   | Black                                     |
| Net Weight         | 0.19 kg (0.42 lb)                         |
| Gross Weight       | 0.26 kg (0.57 lb)                         |
| Load Bearing       | 1.0 kg (2.20 lb)                          |
| Installation       | Junction mount                            |
| Screw Thread Type  | G1/2                                      |
| Applicable Model   | Please see "Camera Accessories Selection" |